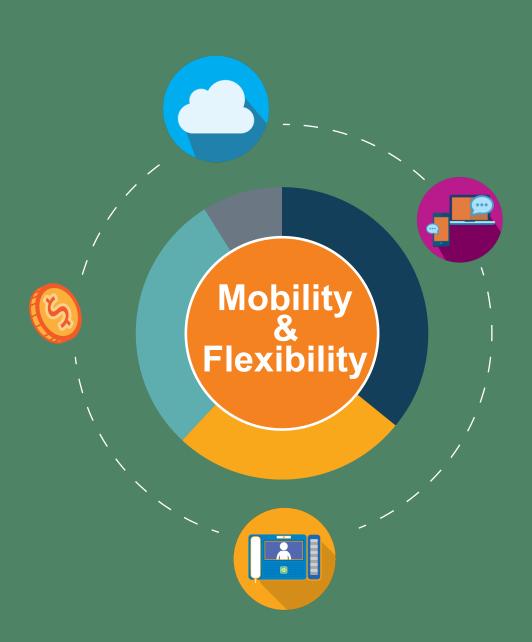

### The Benefits

- The Wi-Fi enabled handsets provide mobility and flexibility to staff working both on-site and working remotely
- The video conferencing feature delivered a cost-effective international conferencing option and has driven collaboration both internally and externally
- With the video door entry option, video is transmitted of the guest directly to the handsets increasing security
- The touchscreen tablet style interface empowers users to download apps directly from google play with ability to monitor emails directly from the handset
- On the user friendly touch screen, 48 flexible buttons show staff presence which has streamlined the working process through the visibility of who is on a call