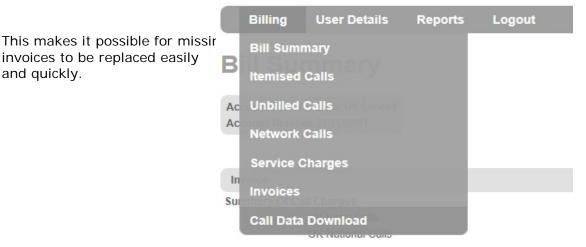

At the top of the screen there are four tabs; Billing, User Details, Reports and Log out. We are confident that you will be able to easily find any data you may wish to look at.

The Billing tab contains all your call and service data, together with previous and current invoices.